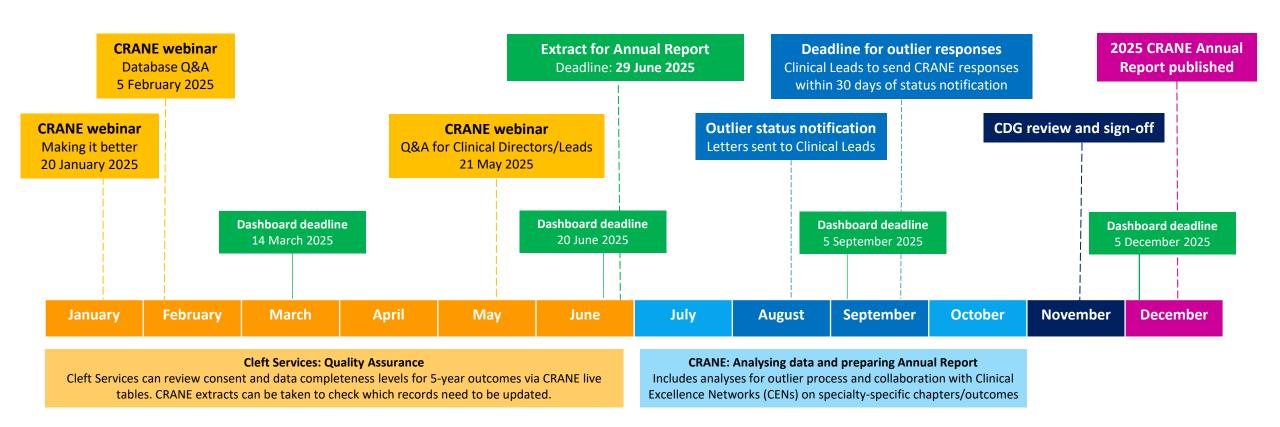

## **Cleft Registry and Audit NEtwork (CRANE) ANALYSIS TIMELINE 2025**

The graphic below outlines the timeline that CRANE will work to in 2025.

Key data submission deadlines are flagged. These include those for the quarterly Specialised Services Quality Dashboards. For more information on the SSQD visit <a href="https://www.crane-database.org.uk/resources/specialised-services-quality-dashboard-indicators-submitted-by-crane/">https://www.crane-database.org.uk/resources/specialised-services-quality-dashboard-indicators-submitted-by-crane/</a>.

The final draft of the CRANE Annual Report will be agreed by key stakeholders, including the Cleft Development Group (CDG), before publication in December 2025.

**Eligibility for 2025 Annual report** 

Registry: Births 2022-2024